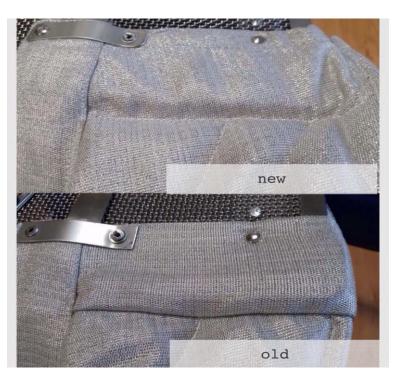

## Statement regarding replacing the bib of the old type of PBT sabre masks

Based on the latest FIE decision only PBT FIE sabre masks with the new type of bib can be used at FIE competitions.

We kindly ask those who own a PBT FIE sabre mask with the old type of bib (see related picture below) to return it to our <del>UK</del> representative or directly to PBT Hungary for bib replacement. In addition we offer the same service for the 350N masks with 350N bibs:

We assure you we will do our best to make the refurbishment as soon as possible and return the mask to you.

**NOTE**: please only return a mask which has the bib and mesh in good condition, ie. "competition ready" condition. The FIE decision is only valid for the FIE masks.